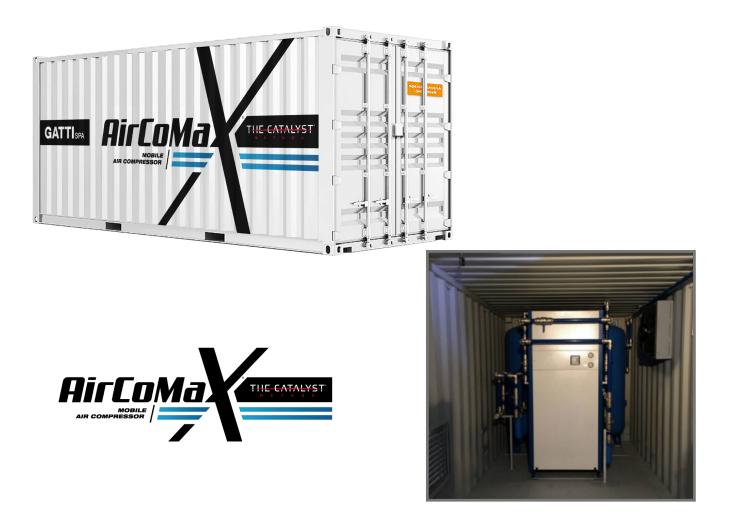

## AirCoMaX® - Mobile Air Compressor

## AirCoMaX<sup>®</sup> - Mobile Air Compressor

Our AirCoMaX<sup>®</sup> is fully containerized and custom-made. It has been created to utilize compressed air in remote areas. The entire package is configured according to the customer's specific requirements.

## Advantages

- Fully containerized (ISO 20' or 40' container)
- Compact
- Easily transported

- Custom-made to suit customer requirements
- Can be used as a primary source or as a back-up system

## Typical Features of 20' containerized package

- Capacity: 5.120 lt/min
- Pressure: 10 bar

Ask info

<