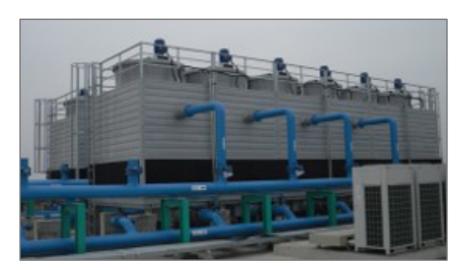

## **CoolerMaxAIR® - Cooling Tower**

## **CoolerMaXAIR® - Cooling Tower**

 ${\sf CoolerMaX}^{\scriptscriptstyle{(\!0\!)}}$  is a Packaged Air Cooling Tower available in various sizes, capacities and configurations to meet the client's requirements.

The fans installed in CoolerMaX® are in house technology AirFanMaX®.

Customer support is provided from the basic engineering stage for the cooling tower and fan selection.

## **Advantages**

- Induced draft, counterflow design with a wide capacity range
- Durable Construction

- Low Environmental Impact: Energy Efficient, Low sound
- CTI certification.
- Coastal and corrosive environments
- Reliable Year-Round Operation
- Easy Maintenance
- Easy Installation