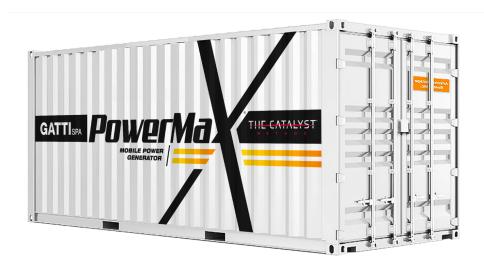

## PowerMaX® - Mobile Power Generator

PowerMaX® Mobile Power Generator is fully containerized and custom made to the client's requirements and available with a wide range of engines and switchgear.

PowerMaX® is designed and fabricated to fit into an ISO CSC container so that it can be easily transported and installed at the end user's site within a few hours.

## **Advantages**

- Fully containerized (20' or 40' ISO container)
- Fully autonomous
- Custom-made to suit customer requirements
- Ready to Use