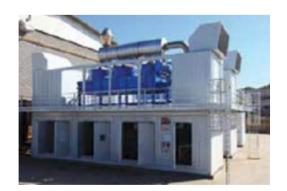

PowerMaX<sup>®</sup> is deployable as main generator set or emergency generator set. Can be supplied in continuous rating and standby versions.

## **Typical Features**

- Electrical power kW 536 kVA 670 continuous operation
- **400V / 50Hz / 60Hz**
- Incorporated day tank for diesel fuel
- Synchronous alternator
- Control Panel

Ask info

<